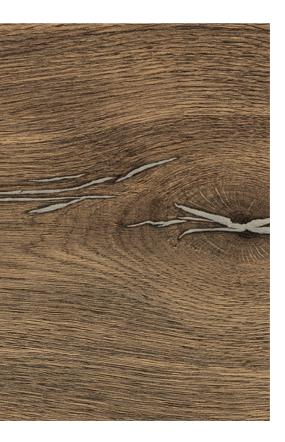

Eurolight Lightweight Boards

Laminate Bonded Boards

OSB Combiline

DARK BROWN CHARLESTON OAK H<sub>3154</sub> ST<sub>36</sub>

Leave an impression, not prints.

PerfectSense lacquered boards have a special matt surface which is anti-fingerprint, durable and visually comes with matching decor on