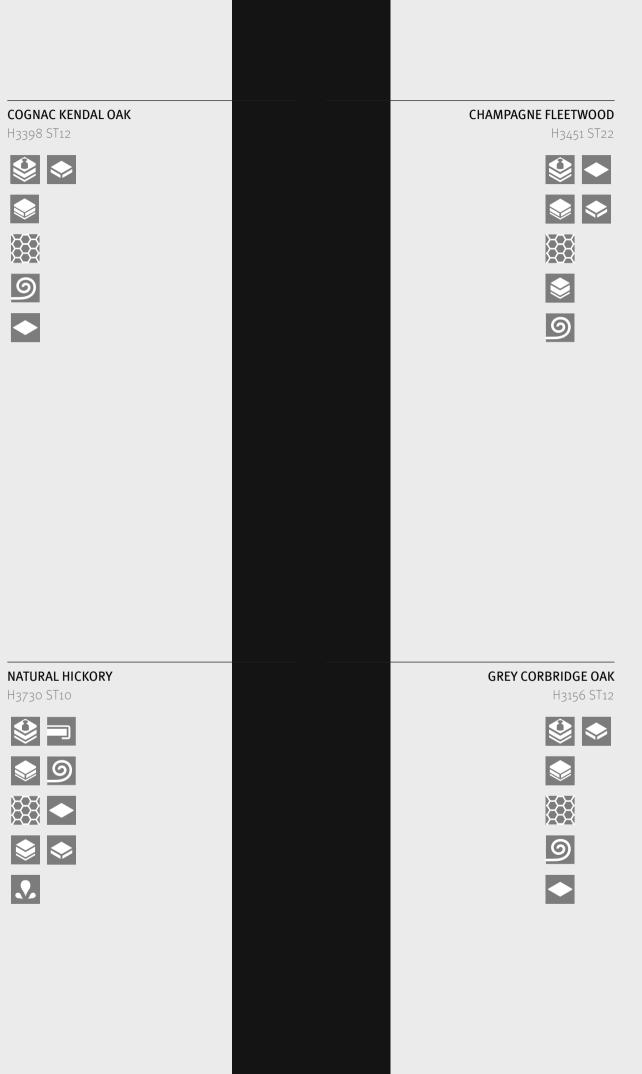

# THE COLLECTION

Colours and textures. To touch and to feel. For harmony and for contrast. The natural and the new.

Designed and made in **Austria/Germany** 

| Feelwood           | 2  |
|--------------------|----|
| Perfect Sense Matt | 8  |
| Wood               | 12 |
| Materials          | 18 |
| Plains             | 22 |