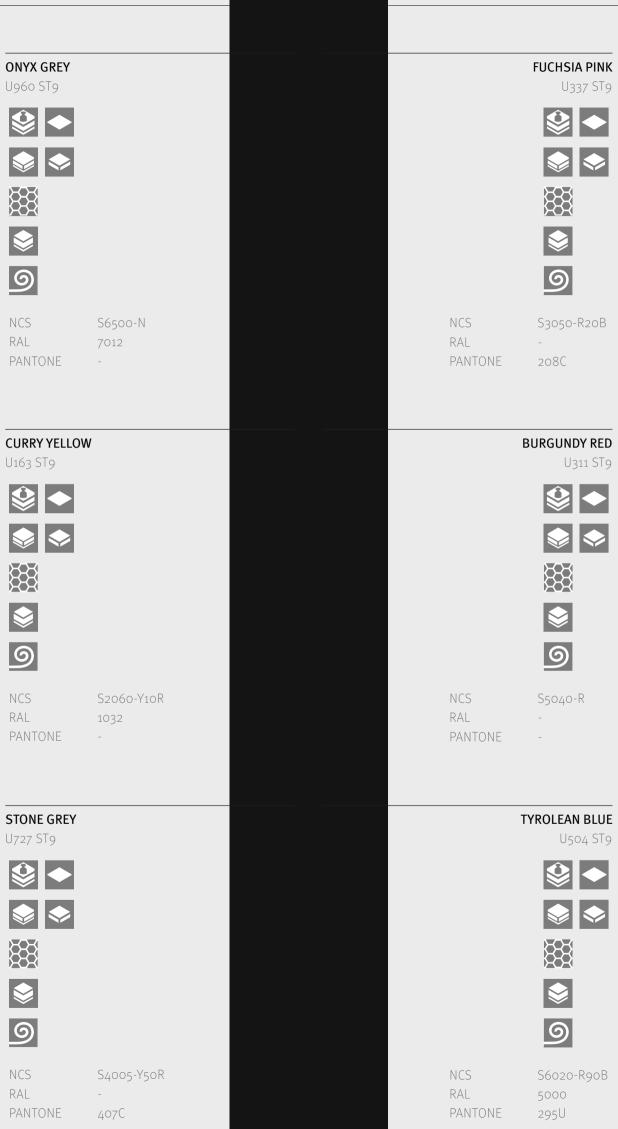

tSense lacquered boards have a special matt surface which is anti-fingerprint, durable and visually comes with matching decor on















E EGGER







### W O O D

Nature in all its beauty.

Wood grain decors engineered with attention to detail. The beauty of each





















NATURAL DIJON WALNUT H3734 ST9



9 •

**\$** 

16



### M A T E R I A L S

The emotion of solid surfaces.

Contemporary materials of various natural language. Trendsetting textures that open up new possibilities.











| LIGHT GRAY CHICAGO CONCRETE |  |
|-----------------------------|--|
| F186 ST9                    |  |







Every tone has a unique character.

They are ideal for combinations, as contrast or harmony, and also go well with wood grain textures.

22

21



# P L A I N S