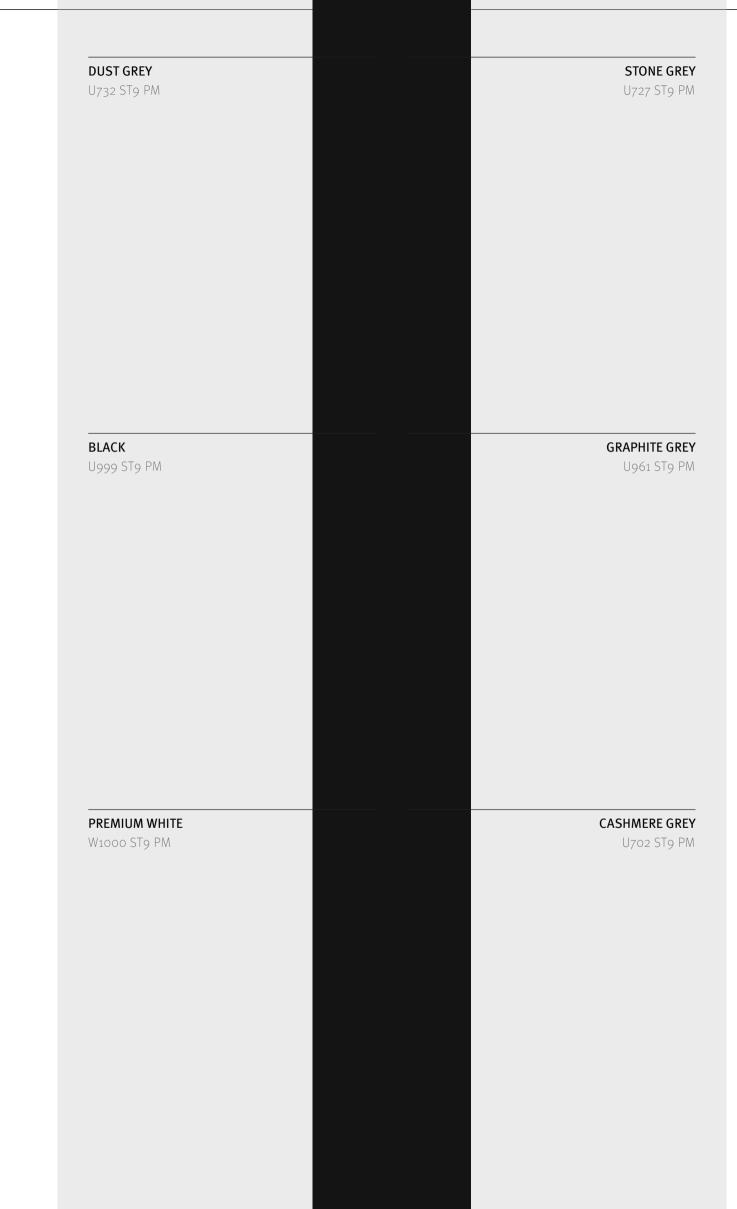

Every tone has a unique character.

They are ideal for combinations, as contrast or harmony, and also go well with wood grain textures.

22

21

# P L A I N S