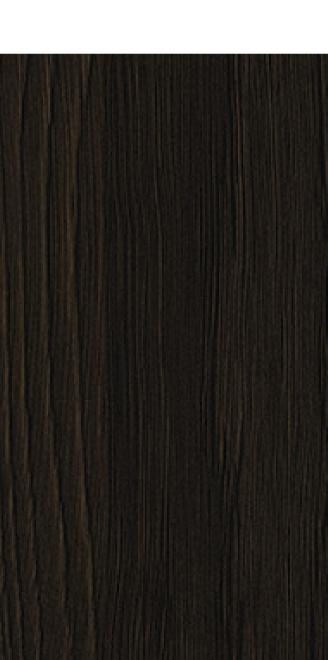

Eurolight Lightweight Boards

Laminate Bonded Boards

OSB Combiline

DARK BROWN CHARLESTON OAK H<sub>3154</sub> ST<sub>36</sub>

Leave an impression, not prints.

PerfectSense lacquered boards have a special matt surface which is anti-fingerprint, durable and visually comes with matching decor on