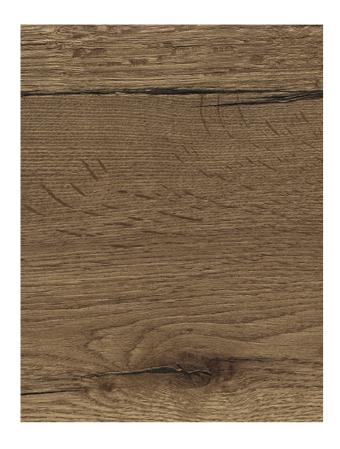

### W O O D

Nature in all its beauty.

Wood grain decors engineered with attention to detail. The beauty of each

NATURAL DIJON WALNUT H3734 ST9

9 •

**\$** 

16