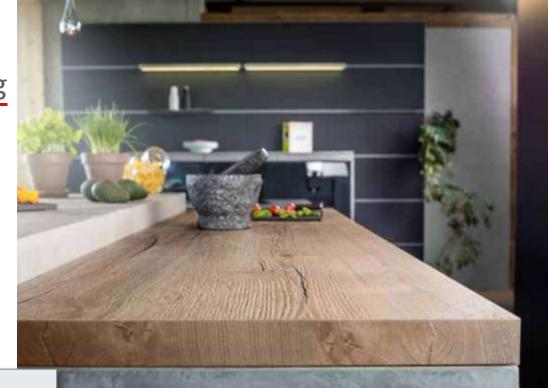

# Egger Melamine Faced Chipboard at a glance

Exclusive range of decors and textures with matching edge bands

Board size - 2800 mm x 2070 mm Thicknesses - 8 mm to 38 mm, with 18 mm popular for cabinetry

Ideal for CABINETRY KITCHENS DECORATIVE INTERIOR PANELS DOORS INSTALLATIONS ACOUSTIC PANELS