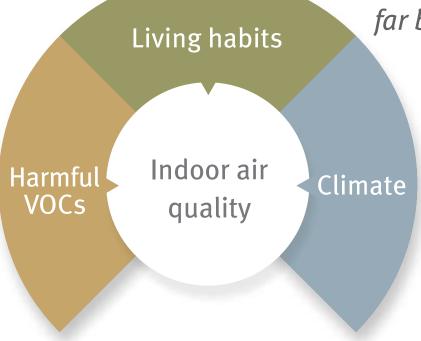

### Good for our health and the planet's future

### Low emission levels, conforming to European norms

1

## THE ADVANTAGE Healthier indoor living spaces, with cleaner air