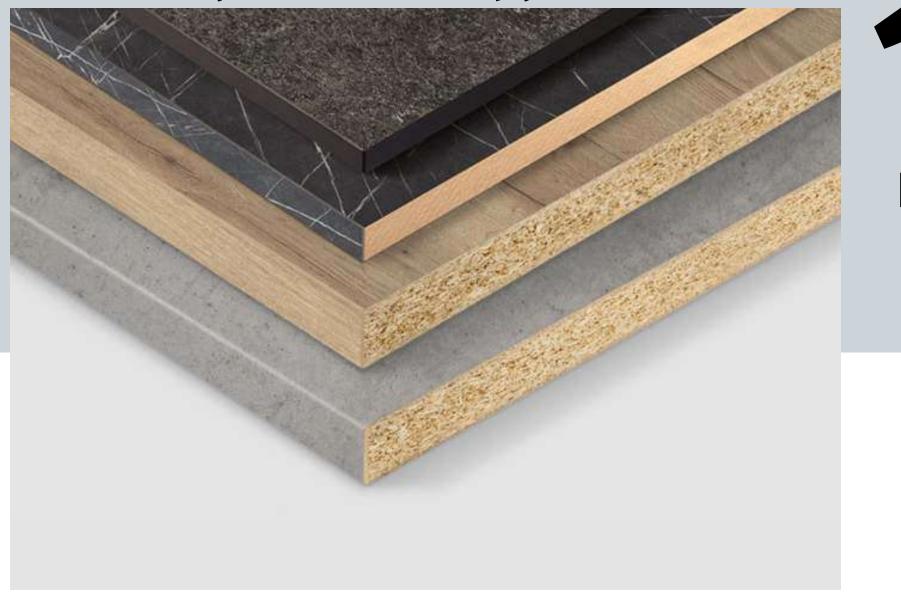

## Chipboard has a homogenous construction compared to the multi-layer construction of plywood

Chipboard has a homogenous construction compared to the multi-layer construction of plywood

## A stable substrate with an evenly spread density

*Indian plywoods* generally have core gaps and variations *leading to weak zones* 

1

no chances of a weak zone

**Chipboard has a homogenous construction compared** to the multi-layer construction of plywood