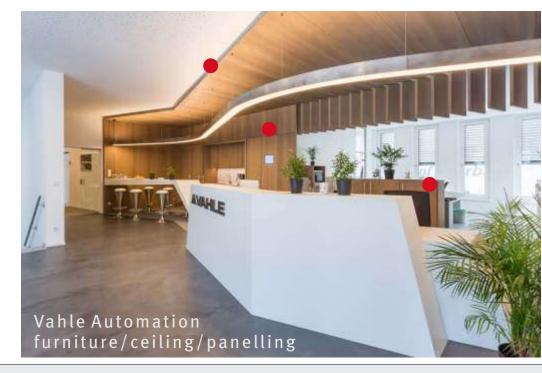

# Egger Melamine Faced Chipboard THE TRUE NATURE

Here's what makes Egger Melamine Faced Chipboard the better board for furniture, decorative interiors panels and more.

Vahle Automation panelling