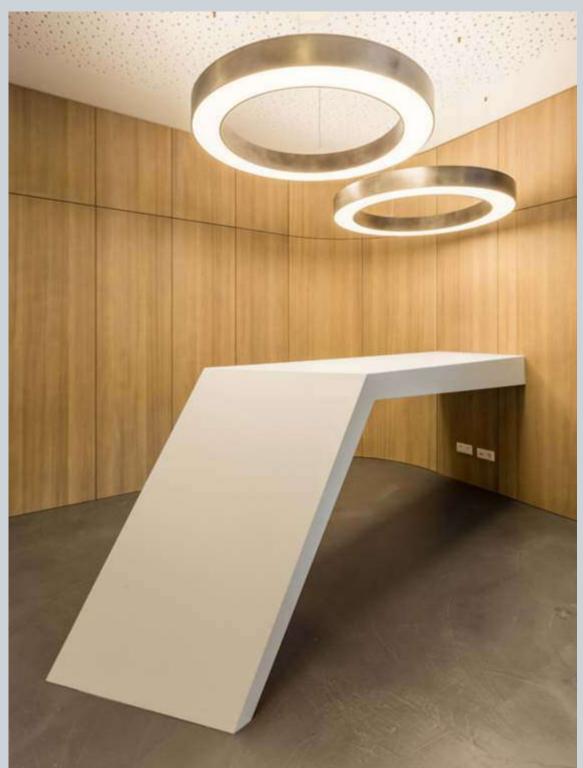

#### THE ADVANTAGE

Ideal for 'wide-expanse' applications, easily moulded

Engineered to have no warpage or variation in thickness

Chipboard has a homogenous construction compared to the multi-layer construction of plywood