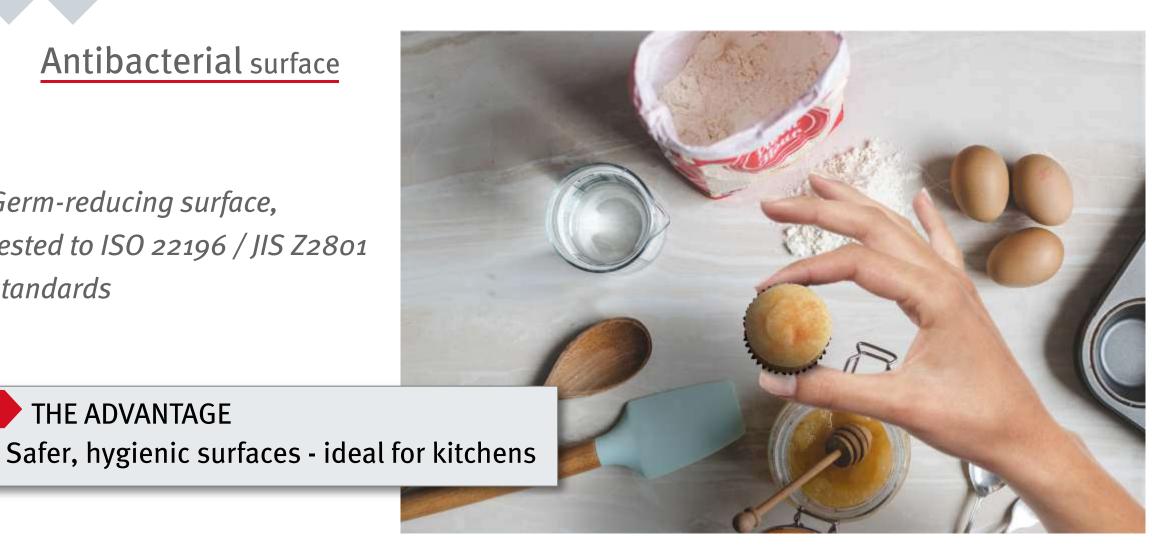

## Antibacterial surface

Germ-reducing surface, tested to ISO 22196 / JIS Z2801 standards

THE ADVANTAGE

1 2 3

Made with 30% recycled wood chips

Timber is sourced only from certified renewable forests, mature wood is used as chips