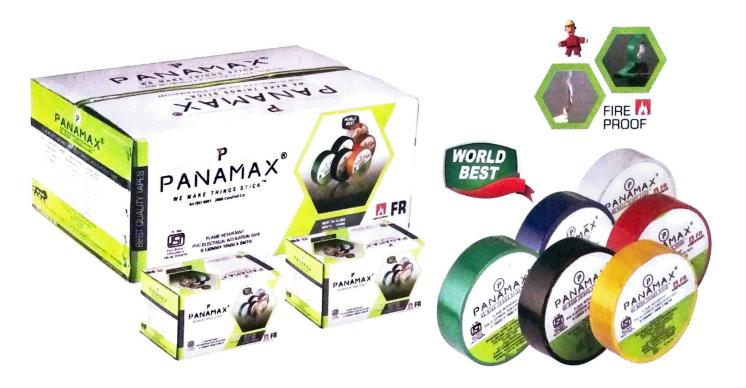

# PVC ELECTRICAL INSULATION TAPE

- RELIABLE SELF-EXTINGUISHING
  ELECTRICAL INSULATION TAPE
- INSULATION & PROTECTION TO WIRES OF
  ELECTRICAL APPLIANCES & MACHINES
- STRETCHABLE, GRIPS FIRMLY & MOULD ITSELF TO ANY SURFACE

COLOR AVAILABLE :-BLACK, BLUE, GREEN, YELLOW, RED & WHITE

### Best Quality With Economical Prices

- RELIABLE SELF-EXTINGUISHING
  ELECTRICAL INSULATION TAPE
- INSULATION & PROTECTION TO WIRES OF
  ELECTRICAL APPLIANCES & MACHINES
- STRETCHABLE, GRIPS FIRMLY & MOULD ITSELF TO ANY SURFACE

COLOR AVAILABLE :-BLACK, BLUE, GREEN, YELLOW, RED & WHITE

SMS TAPE TO 52424

PANAMAX TAPES INTERNATIONAL An ISO 9001 : 2015 Certified Co.

Regd. Office : G-23, Sector-1, Bawana Industrial Area, Bawana, Delhi-110039 (INDIA) Phone : +91-9718634000, 9718734000, 9718834000 Email : info@panamaxtapes.com, Website : www.panamaxtapes.com