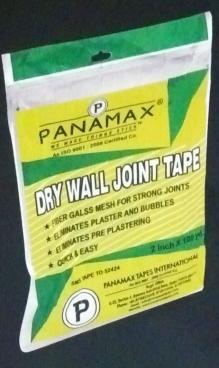

## DRY WALL JOINT TAPE

- FIBER GLASS MESH FOR STRONG JOINTS
- ELIMINATES PLASTER AND BUBBLES
- ELIMINATES PRE PLASTERING
- QUICK & EASY
- IDEAL TO COVER JOINTS, CRACKS & HOLES

SIZE :- 48MM X 91MTR (100 YD ) 48MM X 45.5M (50YD)

#### PANAMAX TAPES INTERNATIONAL An ISO 9001 : 2015 Certified Co.

Regd. Office : G-23, Sector-1, Bawana Industrial Area, Bawana Delhi-110039 (INDIA) Phone : +91-9718634000, 9718734000, 9718834000 Email.: info@panamaxtapes.com, Website : www.panamaxtapes.com