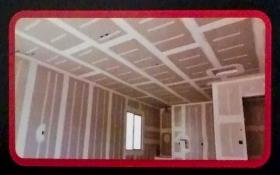

## DRY WALL JOINT TAPE

- FIBER GLASS MESH FOR STRONG JOINTS
- ELIMINATES PLASTER AND BUBBLES
- ELIMINATES PRE PLASTERING
- QUICK & EASY
- IDEAL TO COVER JOINTS, CRACKS & HOLES

SIZE :- 48MM X 91MTR (100 YD ) 48MM X 45.5M (50YD)