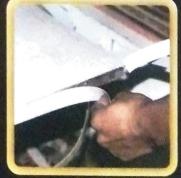

# PRE - TAPE MASKING FILM

- Available in different sizes that make masking process easier.
- Tape is applied along one edge of high density masking film.
- Easy & fast removable from all surfaces.
- Environment friendly & recyclable.
- Prevent from paints and over spray.
- Does not required any applicator.
- Upgrade version of masking process for the vehicle painting.
- Coast saving for boby shops.
- Easily mask of large area such as windows, doors, marine, cars etc