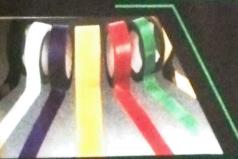

# PVC ELECTRICAL INSULATION TAPE

- RELIABLE SELF-EXTINGUISHING
  ELECTRICAL INSULATION TAPE
- INSULATION & PROTECTION TO WIRES OF
  ELECTRICAL APPLIANCES & MACHINES
- STRETCHABLE, GRIPS FIRMLY & MOULD ITSELF TO ANY SURFACE

COLOR AVAILABLE :-BLACK, BLUE, GREEN, YELLOW, RED & WHITE

## PVC ELECTRICAL INSULATION TAPE

### Best Quality With Economical Prices

- RELIABLE SELF-EXTINGUISHING
  ELECTRICAL INSULATION TAPE
- INSULATION & PROTECTION TO WIRES OF
  ELECTRICAL APPLIANCES & MACHINES
- STRETCHABLE, GRIPS FIRMLY & MOULD ITSELF TO ANY SURFACE

COLOR AVAILABLE :-BLACK, BLUE, GREEN, YELLOW, RED & WHITE

SMS TAPE TO 52424

PANAMAX TAPES INTERNATIONAL An ISO 9001 : 2015 Certified Co.

Regd. Office : G-23, Sector-1, Bawana Industrial Area, Bawana, Delhi-110039 (INDIA) Phone : +91-9718634000, 9718734000, 9718834000 Email : info@panamaxtapes.com, Website : www.panamaxtapes.com