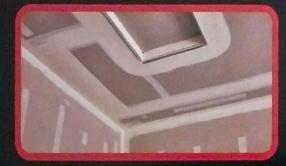

## DRY WALL JOINT TAPE

- FIBER GLASS MESH FOR STRONG JOINTS
- ELIMINATES PLASTER AND BUBBLES
- ELIMINATES PRE PLASTERING
- QUICK & EASY
- IDEAL TO COVER JOINTS, CRACKS & HOLES

SIZE :- 48MM X 91MTR (100 YD ) 48MM X 45.5M (50YD)