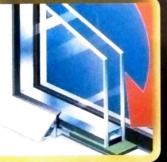

# PRE - TAPE MASKING FILM

- Available in different sizes that make masking process easier.
- Tape is applied along one edge of high density masking film.
- Easy & fast removable from all surfaces.
- Environment friendly & recyclable.
- Prevent from paints and over spray.
- Does not required any applicator.
- Upgrade version of masking process for the vehicle painting.
- Coast saving for boby shops.
- Easily mask of large area such as windows, doors, marine, cars etc