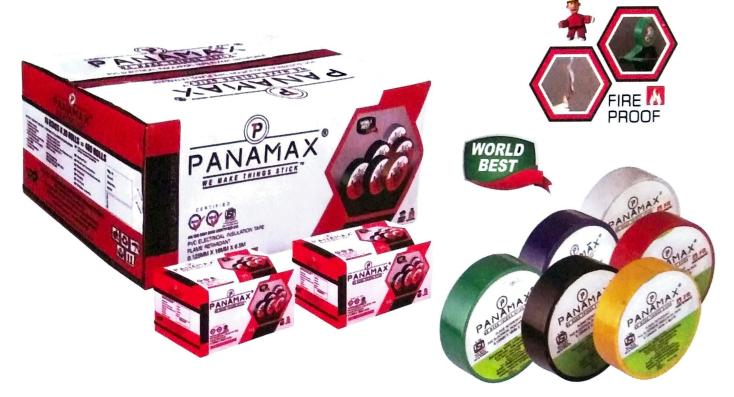

# PVC ELECTRICAL INSULATION TAPE

- RELIABLE SELF-EXTINGUISHING
  ELECTRICAL INSULATION TAPE
- INSULATION & PROTECTION TO WIRES OF
  ELECTRICAL APPLIANCES & MACHINES
- STRETCHABLE, GRIPS FIRMLY & MOULD ITSELF TO ANY SURFACE

COLOR AVAILABLE :-BLACK, BLUE, GREEN, YELLOW, RED & WHITE

## PVC ELECTRICAL INSULATION TAPE

### Best Quality With Economical Prices

- RELIABLE SELF-EXTINGUISHING
  ELECTRICAL INSULATION TAPE
- INSULATION & PROTECTION TO WIRES OF
  ELECTRICAL APPLIANCES & MACHINES
- STRETCHABLE, GRIPS FIRMLY & MOULD ITSELF TO ANY SURFACE

COLOR AVAILABLE :-BLACK, BLUE, GREEN, YELLOW, RED & WHITE

SMS TAPE TO 52424

PANAMAX TAPES INTERNATIONAL An ISO 9001 : 2015 Certified Co.

Regd. Office : G-23, Sector-1, Bawana Industrial Area, Bawana, Delhi-110039 (INDIA) Phone : +91-9718634000, 9718734000, 9718834000 Email : info@panamaxtapes.com, Website : www.panamaxtapes.com