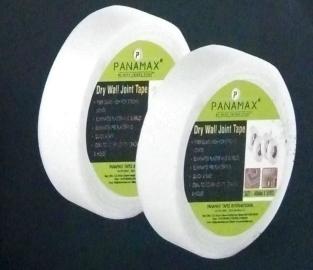

## DRY WALL JOINT TAPE

- FIBER GLASS MESH FOR STRONG JOINTS
- ELIMINATES PLASTER AND BUBBLES
- ELIMINATES PRE PLASTERING
- QUICK & EASY
- IDEAL TO COVER JOINTS, CRACKS & HOLES

SIZE :- 48MM X 91MTR (100 YD ) 48MM X 45.5M (50YD)

#### PANAMAX TAPES INTERNATIONAL An ISO 9001 : 2015 Certified Co.

Regd. Office : G-23, Sector-1, Bawana Industrial Area, Bawana Delhi-110039 (INDIA) Phone : +91-9718634000, 9718734000, 9718834000 Email.: info@panamaxtapes.com, Website : www.panamaxtapes.com