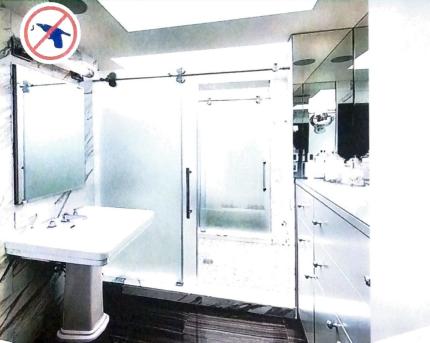

# MIRROR MOUNTING TAPE

- Precised for indoor use only.
- Humidity-resistant adhesive provides a powerful hold in humid environments.
- Delivers a strong, permanent bond on contact.
- Hold mirror to base without screws.
- Save time and labour.

- No More Nails, Glues, Screws, Revets.
- No Drilling. No Sealant.
- Save Time. Easy To Apply.
- Hold Mirror To Base without Screws.

#### PANAMAX TAPES INTERNATIONAL An ISO 9001 : 2008 Certified Co.

Regd. Office : G-23, Sector-1, Bawana Industrial Area, Bawana Delhi-110039 India Phone : +91-9718634000, 9718734000, 9718834000 Email.: info@panamaxtapes.com, Website : www.panamaxtapes.com

Size: 24MM X 5Mtr.