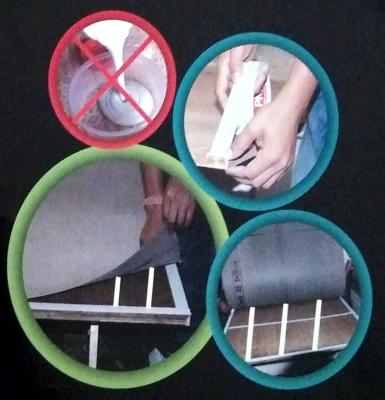

# LAM BOND TAPE

- NOT REQUIRED ANY WHITE GLUE/GUM
- TIME SAVING
- VERY FAST & EASY TO USE
- PASTE IT & FIX IT
- EASY TO REMOVE
- FASTING FIRMLY TOGETHER
- LAMINATE TO LAMINATE
- PLY WOOD TO LAMINATE

Size : 24mmx 15mtr 30mmx 20mtr All customized sizes available