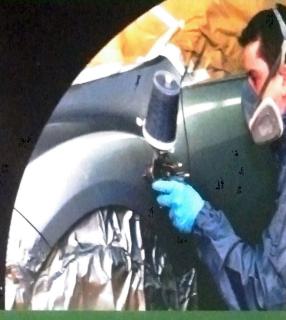

# PRE - TAPE MASKING FILM

- Available in different sizes that make masking process easier.
- Tape is applied along one edge of high density masking film.
- Easy & fast removable from all surfaces.
- Environment friendly & recyclable.
- Prevent from paints and over spray.
- Does not required any applicator.
- Upgrade version of masking process for the vehicle painting.
- Coast saving for boby shops.
- Easily mask of large area such as windows, doors, marine, cars etc