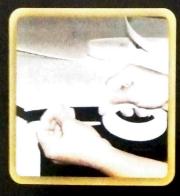

## MASKING TAPE

- Panamax<sup>®</sup> masking tape is a pressure sensitive tape used for wall and wood working.
- A must have product for Carpenters and Painter's work area.
- The best selling in paint masking, door painting, laminate pasting, house decoration, construction sites and car body repairing and painting applications etc.