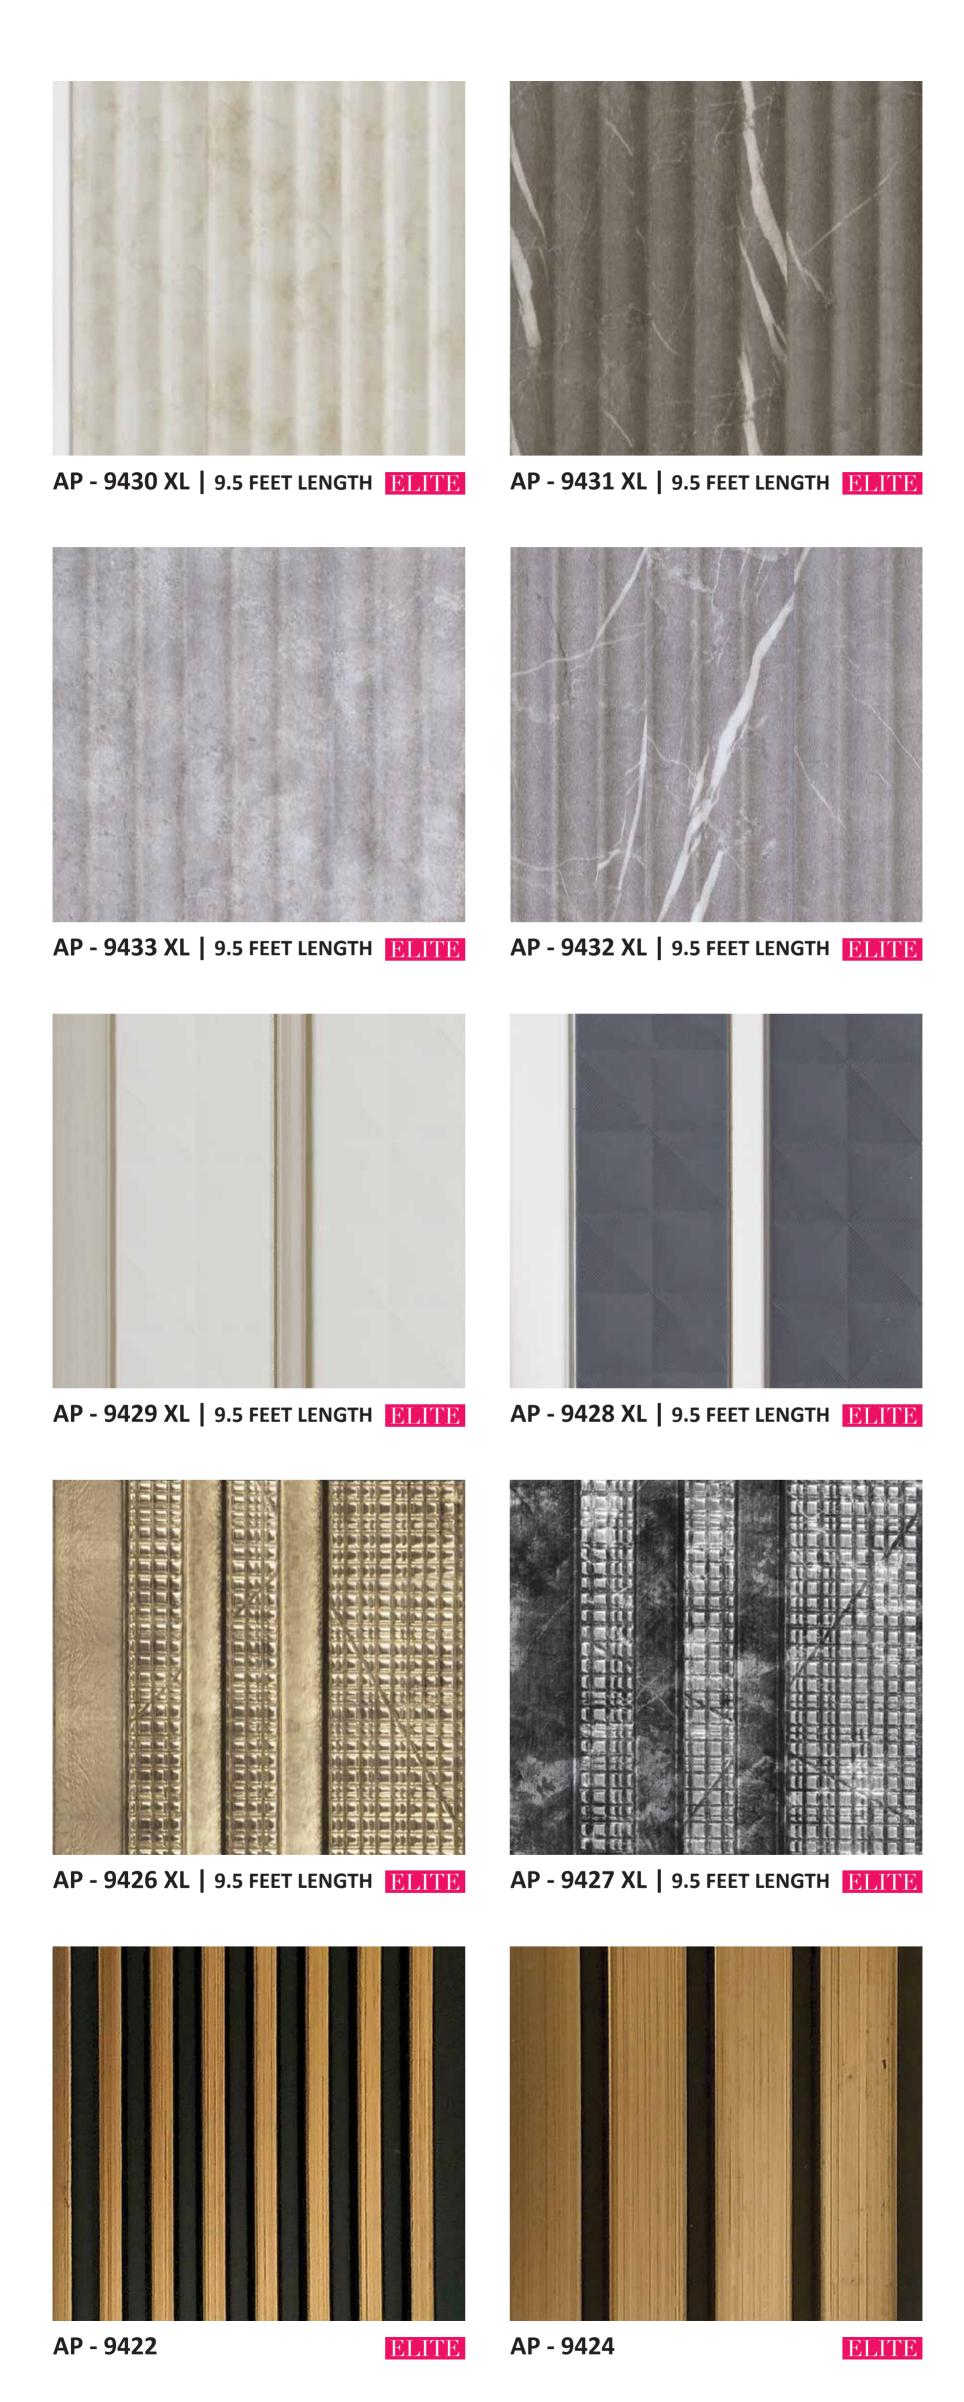

**AP - 14111** 

8 FEET (L) X 8 INCH (W) X 12MM (T)



AP - 14112

8 FEET (L) X 8 INCH (W) X 12MM (T)



**AP - 12111** 

8 FEET (L) X 8 INCH (W) X 12MM (T)



**AP - 12112** 

8 FEET (L) X 8 INCH (W) X 12MM (T)



AP - 9212



AP - 9112















## THE ARTE OF QUALITY

DEXARTE products are an embodiment of our approach to life.

We believe in making every product extraordinary
and that quality is about passion.

That's why, we promise more than quality excellence
and more than a decorative product.

Welcome to the Arte of Quality



- TERMITE RESISTENT
- ECO-FRIENDLY
- WATER RESISTENT
- EASY INSTALLATION
- PRIME GRADE POLYMER
- LONG LASTING
- AESTHETIC LOOK

## RECOMMENDED ADHESIVE



## THE PRODUCT RANGE FROM DEXARTE

AT A GLANCE

DEXIGLAS CRYSTAL THE GLASS LAMINATE 2MM ACRYLIC