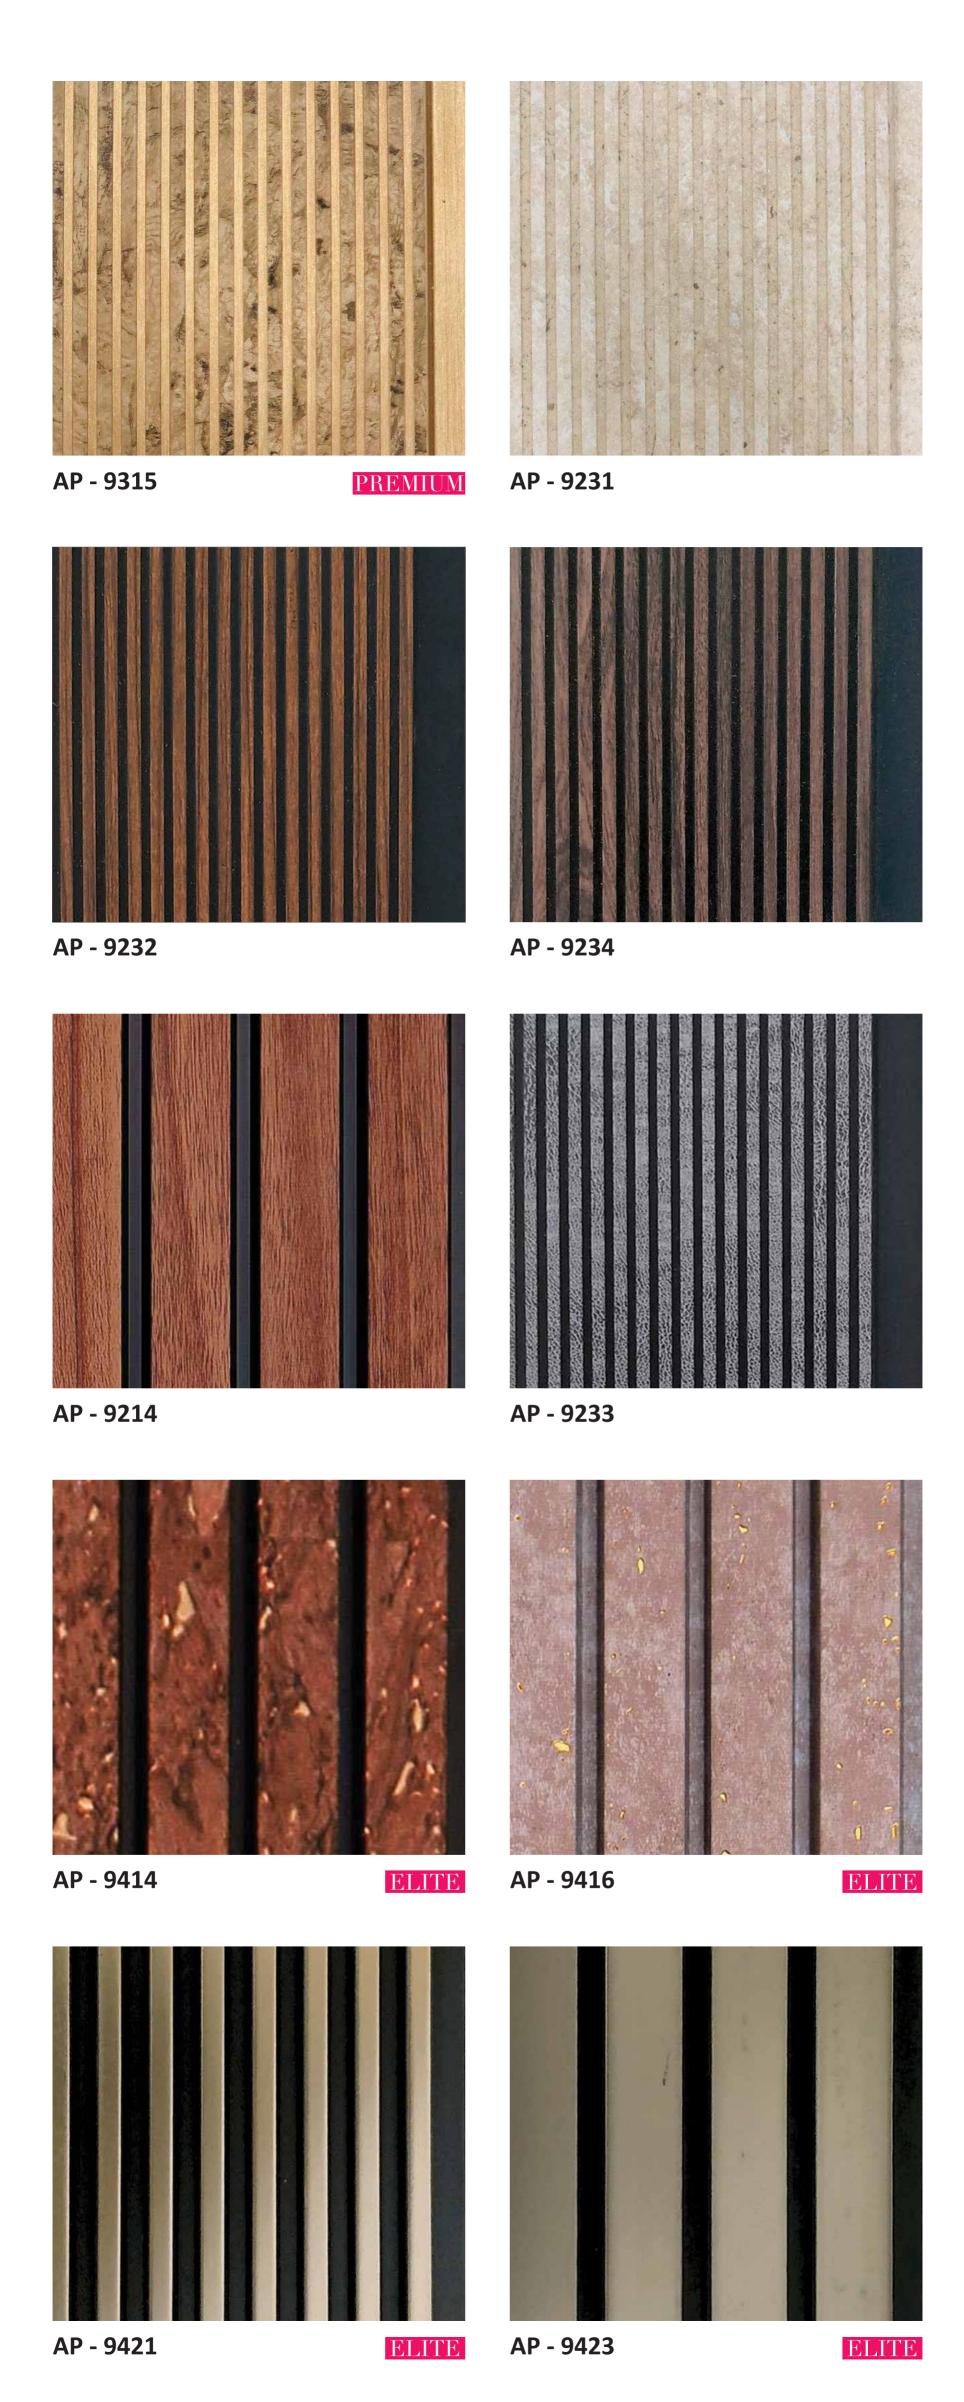

**AP - 14111** 

8 FEET (L) X 8 INCH (W) X 12MM (T)



AP - 14112

8 FEET (L) X 8 INCH (W) X 12MM (T)



**AP - 12111** 

8 FEET (L) X 8 INCH (W) X 12MM (T)



**AP - 12112** 

8 FEET (L) X 8 INCH (W) X 12MM (T)



AP - 9212



AP - 9112















## THE ARTE OF QUALITY

DEXARTE products are an embodiment of our approach to life.

We believe in making every product extraordinary
and that quality is about passion.

That's why, we promise more than quality excellence
and more than a decorative product.

Welcome to the Arte of Quality



- TERMITE RESISTENT
- ECO-FRIENDLY
- WATER RESISTENT
- EASY INSTALLATION
- PRIME GRADE POLYMER
- LONG LASTING
- AESTHETIC LOOK

## RECOMMENDED ADHESIVE



## THE PRODUCT RANGE FROM DEXARTE

AT A GLANCE

DEXIGLAS CRYSTAL THE GLASS LAMINATE 2MM ACRYL