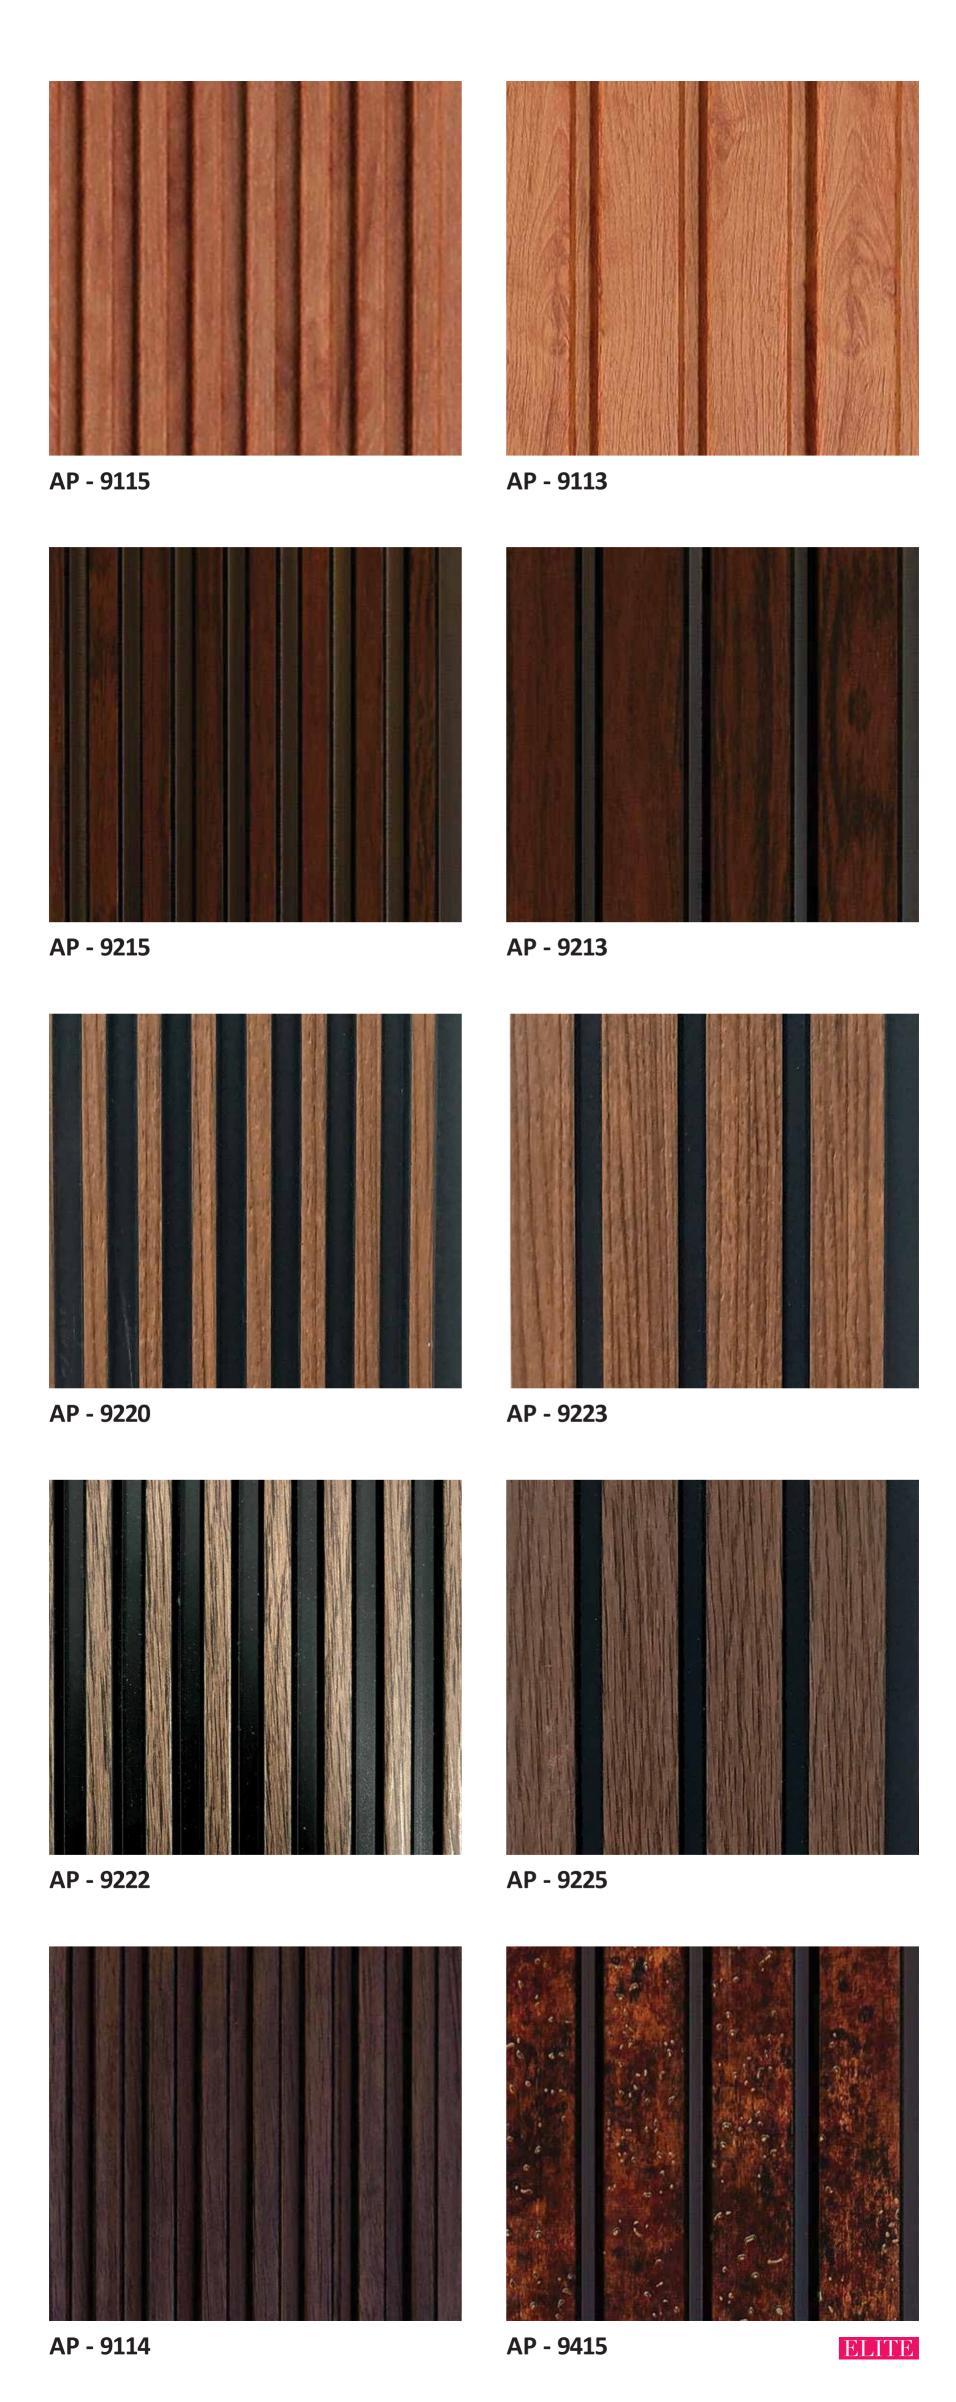

**AP - 14111** 

8 FEET (L) X 8 INCH (W) X 12MM (T)



AP - 14112

8 FEET (L) X 8 INCH (W) X 12MM (T)



**AP - 12111** 

8 FEET (L) X 8 INCH (W) X 12MM (T)



**AP - 12112** 

8 FEET (L) X 8 INCH (W) X 12MM (T)



AP - 9212



AP - 9112















## THE ARTE OF QUALITY

DEXARTE products are an embodiment of our approach to life.

We believe in making every product extraordinary
and that quality is about passion.

That's why, we promise more than quality excellence
and more than a decorative product.

Welcome to the Arte of Quality



- TERMITE RESISTENT
- ECO-FRIENDLY
- WATER RESISTENT
- EASY INSTALLATION
- PRIME GRADE POLYMER
- LONG LASTING
- AESTHETIC LOOK

## RECOMMENDED ADHESIVE



## THE PRODUCT RANGE FROM DEXARTE

AT A GLANCE

DEXIGLAS CRYSTAL THE GLASS LAMINATE 2MM ACR