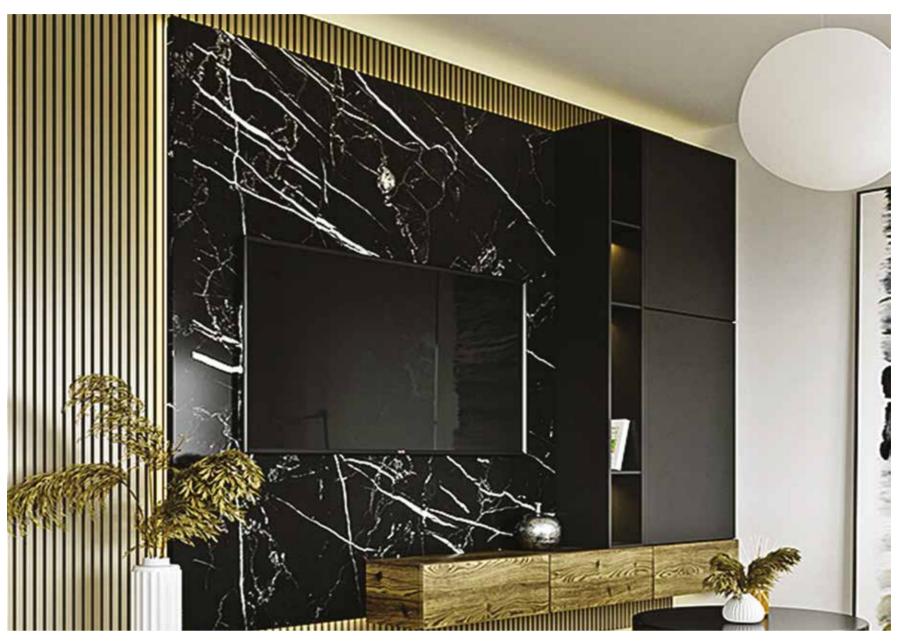

**AP - 14111** 

8 FEET (L) X 8 INCH (W) X 12MM (T)

AP - 14112

8 FEET (L) X 8 INCH (W) X 12MM (T)

**AP - 12111** 

8 FEET (L) X 8 INCH (W) X 12MM (T)

**AP - 12112** 

8 FEET (L) X 8 INCH (W) X 12MM (T)

AP - 9212

AP - 9112