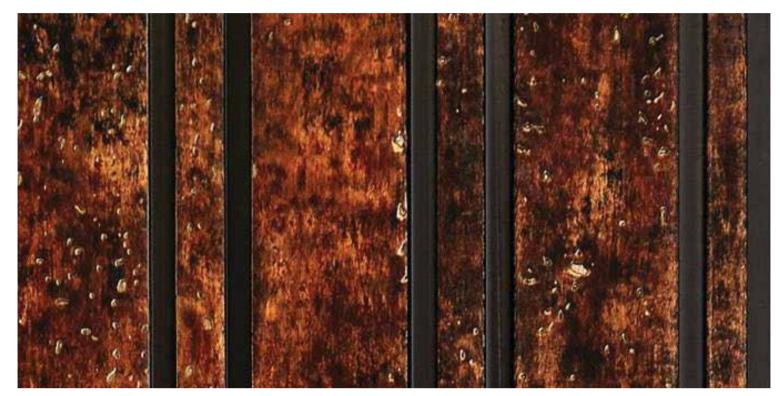

**AP - 14111** 

8 FEET (L) X 8 INCH (W) X 12MM (T)



AP - 14112

8 FEET (L) X 8 INCH (W) X 12MM (T)



**AP - 12111** 

8 FEET (L) X 8 INCH (W) X 12MM (T)



**AP - 12112** 

8 FEET (L) X 8 INCH (W) X 12MM (T)



AP - 9212



AP - 9112















## THE ARTE OF QUALITY

DEXARTE products are an embodiment of our approach to life.

We believe in making every product extraordinary
and that quality is about passion.

That's why, we promise more than quality excellence
and more than a decorative product.

Welcome to the Arte of Quality



- TERMITE RESISTENT
- ECO-FRIENDLY
- WATER RESISTENT
- EASY INSTALLATION
- PRIME GRADE POLYMER
- LONG LASTING
- AESTHETIC LOOK

## RECOMMENDED ADHESIVE



## THE PRODUCT RANGE FROM DEXARTE

AT A GLANCE

DEXIGLAS CRYSTAL THE GLASS LAMINATE 2MM ACRYLIC



VCZAA DEXARTE | LUXELINE

























lik