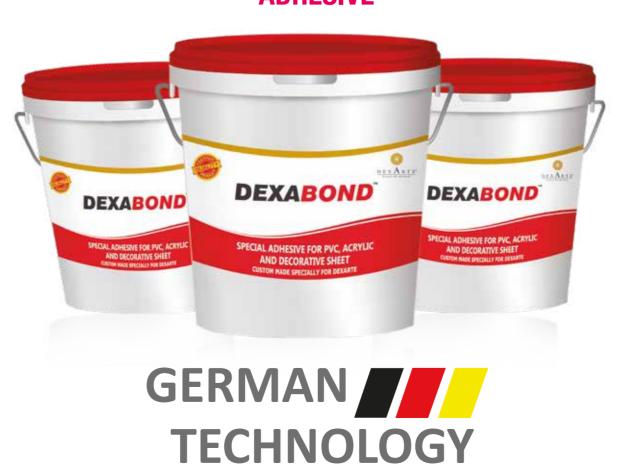

**AP - 14111** 

8 FEET (L) X 8 INCH (W) X 12MM (T)



AP - 14112

8 FEET (L) X 8 INCH (W) X 12MM (T)



**AP - 12111** 

8 FEET (L) X 8 INCH (W) X 12MM (T)



**AP - 12112** 

8 FEET (L) X 8 INCH (W) X 12MM (T)



AP - 9212



AP - 9112















## THE ARTE OF QUALITY

DEXARTE products are an embodiment of our approach to life.

We believe in making every product extraordinary
and that quality is about passion.

That's why, we promise more than quality excellence
and more than a decorative product.

Welcome to the Arte of Quality



- TERMITE RESISTENT
- ECO-FRIENDLY
- WATER RESISTENT
- EASY INSTALLATION
- PRIME GRADE POLYMER
- LONG LASTING
- AESTHETIC LOOK

## RECOMMENDED ADHESIVE



## THE PRODUCT RANGE FROM DEXARTE

AT A GLANCE

DEXIGLAS CRYSTAL THE GLASS LAMINATE 2MM ACRYLIC



VCZAA DEXARTE | LUXELINE

























like us . tweet us . watch us . view us . google us







www.dexarte.co.in I info@dexarte.co.in