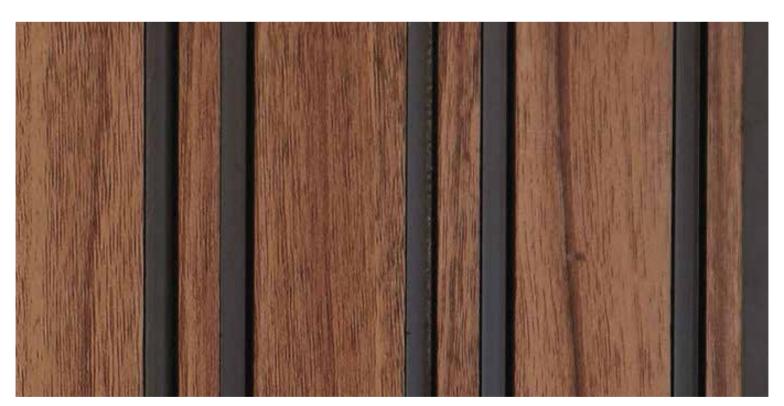

**AP - 14111** 

8 FEET (L) X 8 INCH (W) X 12MM (T)

AP - 14112

8 FEET (L) X 8 INCH (W) X 12MM (T)

**AP - 12111** 

8 FEET (L) X 8 INCH (W) X 12MM (T)

**AP - 12112** 

8 FEET (L) X 8 INCH (W) X 12MM (T)