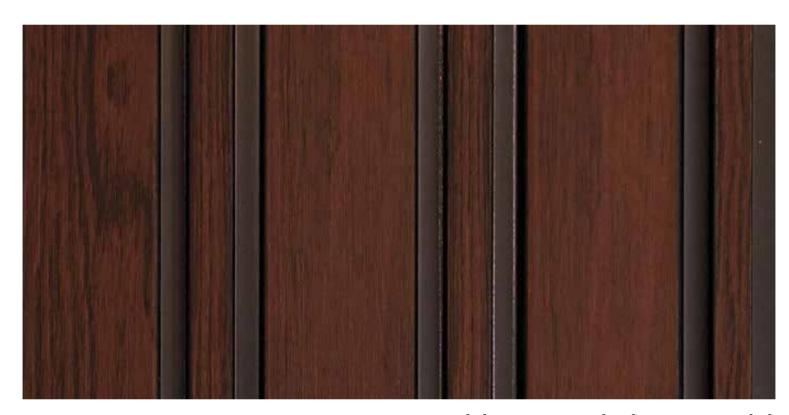

**AP - 14111** 

8 FEET (L) X 8 INCH (W) X 12MM (T)

AP - 14112

8 FEET (L) X 8 INCH (W) X 12MM (T)

**AP - 12111** 

8 FEET (L) X 8 INCH (W) X 12MM (T)

**AP - 12112** 

8 FEET (L) X 8 INCH (W) X 12MM (T)