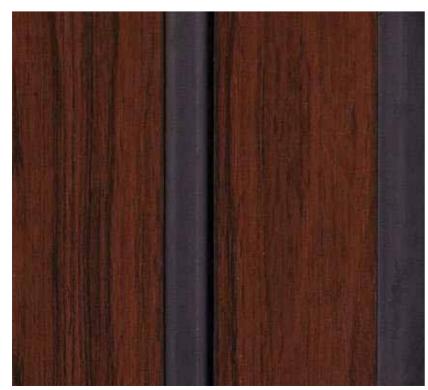

**AP - 14111** 

8 FEET (L) X 8 INCH (W) X 12MM (T)

AP - 14112

8 FEET (L) X 8 INCH (W) X 12MM (T)

**AP - 12111** 

8 FEET (L) X 8 INCH (W) X 12MM (T)

**AP - 12112** 

8 FEET (L) X 8 INCH (W) X 12MM (T)