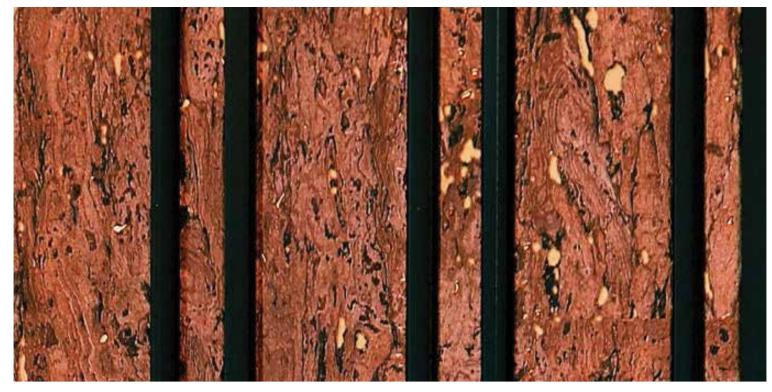

**AP - 14111** 

8 FEET (L) X 8 INCH (W) X 12MM (T)



AP - 14112

8 FEET (L) X 8 INCH (W) X 12MM (T)



**AP - 12111** 

8 FEET (L) X 8 INCH (W) X 12MM (T)



**AP - 12112** 

8 FEET (L) X 8 INCH (W) X 12MM (T)



AP - 9212



AP - 9112















## THE ARTE OF QUALITY

DEXARTE products are an embodiment of our approach to life.

We believe in making every product extraordinary
and that quality is about passion.

That's why, we promise more than quality excellence
and more than a decorative product.

Welcome to the Arte of Quality



- TERMITE RESISTENT
- ECO-FRIENDLY
- WATER RESISTENT
- EASY INSTALLATION
- PRIME GRADE POLYMER
- LONG LASTING
- AESTHETIC LOOK

## RECOMMENDED ADHESIVE



## THE PRODUCT RANGE FROM DEXARTE

AT A GLANCE

DEXIGLAS CRYSTAL THE GLASS LAMINATE 2MM ACRYLIC